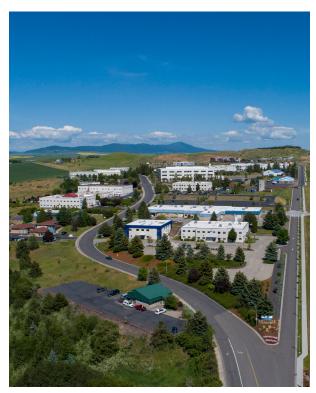

### Pullman Industrial Park, Pullman, WA

Approximately 8.6 acres are available for lease or sale in Pullman Industrial Park, an attractive high-technology business park located on Terre View Drive, just off State Highway 27 on the north end of Pullman, Washington. Each site is fully developed with all utilities and fiber infrastructure.

Several lots are available for lease or sale within the expansive Pullman Industrial Park, home to several of the region's top employers.